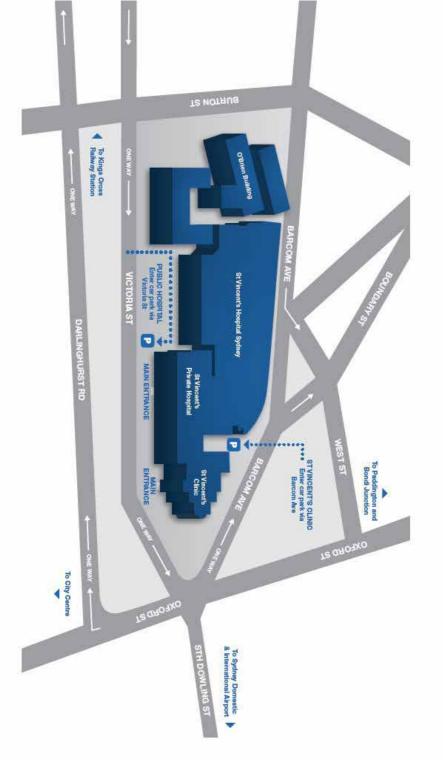

### Sunday

6.30am - 12.00 midnight

Enter via Victoria Street, Darlinghurst. Tickets are issued on entry at the boom gate. Please pay the attendant in the car park booth on exit.

Some dedicated disabled parking is available.

### The car park is closed on weekends and public holidays.

Enter via Barcom Avenue Darlinghurst. Tickets are issued at the entry boom gate. Please pay at the pay stations located on Level 2 or Level 4 of the Clinic. Some dedicated disabled parking is available.